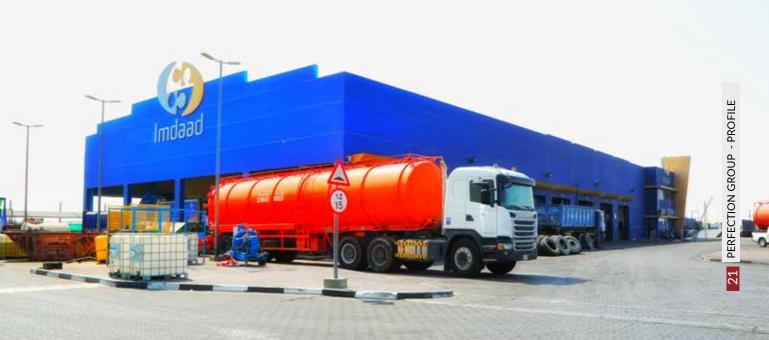

#### **IMDAAD LLC:**

Client: Imdaad LLC

Consultant: Al Shandagha Architects & Eng.

Location: JAFZA South, Dubai

Completion Date: 27-05-2014

Duration: 12 months

Built-up Area: 4,500 Square meters

Scope: Turnkey

Proposed Workshop and Facilities for M/s. Imdaad LLC on Plot No.S-40903, S-40904, S-40905 at JAFZA South, Dubai, U.A.E

The workshop and facilities project for M/s Imdaad is located at JAFZA south on 3 plots of total built up area 4501 square meters as a ground floor and mezzanine. The Ground floor consists of a workshop for vehicle maintenance area, materials storage and service area.

Aluminum composite panels are used to cover the external surface of the buildings.

The external services of the building are shaded areas, opened parkings, and guard room.