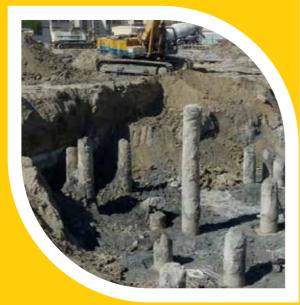

51 PERFECTION GROUP - PROFILE

Pilestone is an esteemed entity specializing in Surveying Work, GPS (Global Positioning System), Contour Graphic Drawing, Topographic Drawing, CFA Piling, Casing Pile, Secant Pile and Land Survey (Total Substation), Excavation, Shoring and Dewatering Works.

# **OUR ACTIVITIES**

We provide end to end solutions of all types of Piling. We seek to meet the Foundation requirements of our clients within their budget, compiling a competitive pricing with efficient and experienced designing and extensive range of Piling foundation methods and systems.

#### **EQUIPMENT AND WORKING PLATFORM:**

The piles will be constructed in each area from the working platform level, as per the consultants Drawings. Appropriate, firm and leveled area will be needed for the piling plant and equipment. Setting of pile positions on the ground thereafter CFA piling will be performed according to axes of piles.