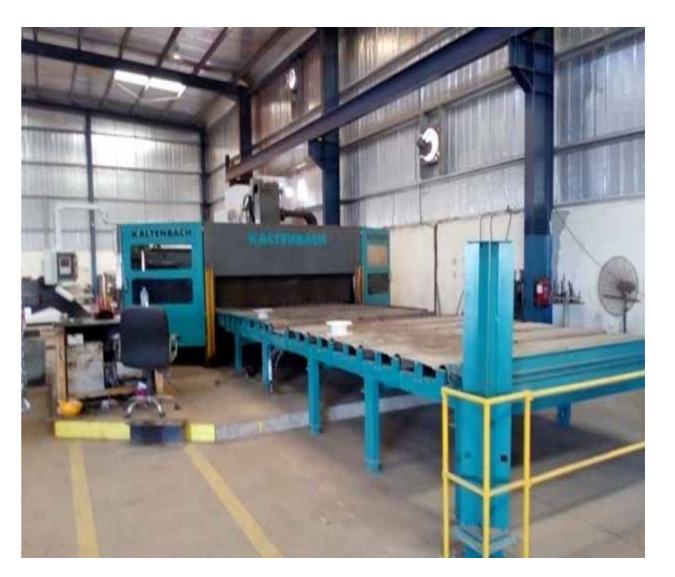

## Plate Processing Machine

MAKE: Kaltenbach Capacity Range:

Upto 80mm thk,6 drill MODEL: KF 2506

spindle Max 40mm Dia drill