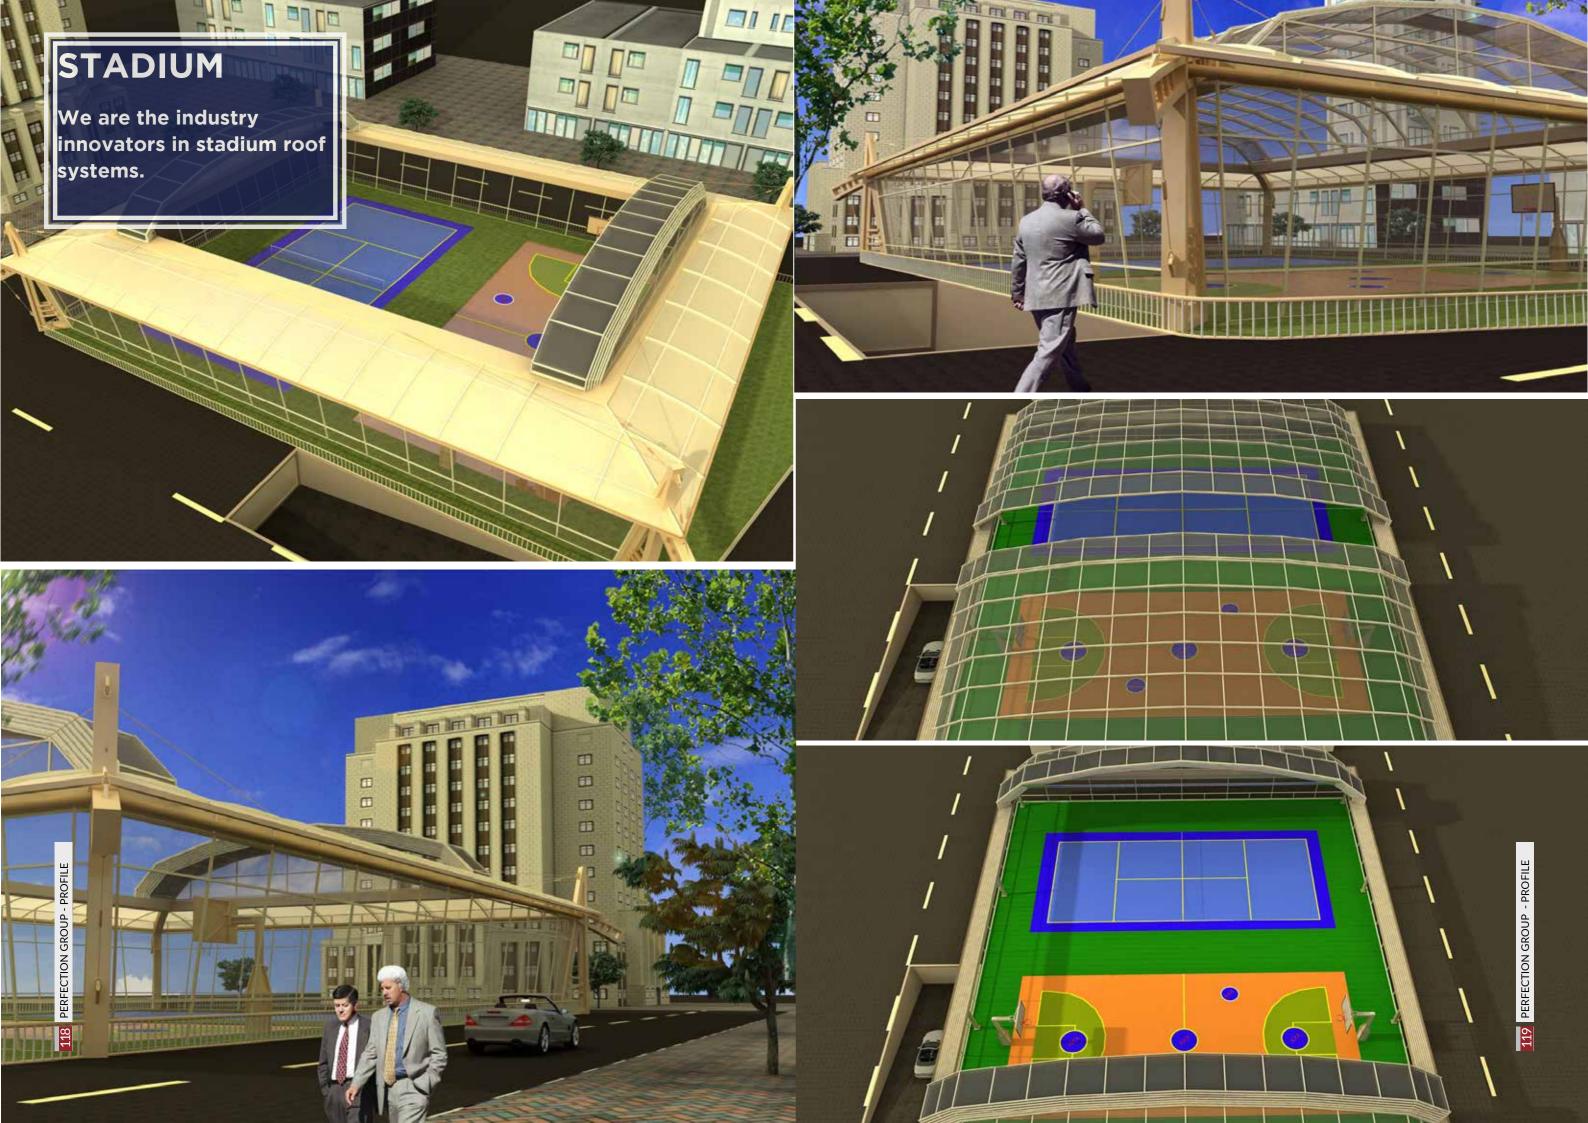

th extremely precise processes that ensure a very high level of safety to comply with the international standards.

# **POLYCARBONATE PROPERTIES:**

- Resistant (road equal to 250 times glass resistance).
- Its high temperature resistance reaches 120 C.
- Its low temperature resistance reaches 80 C below zero.
- Anti-flammable ignition, 85% heat insulation.
- Fixed in dimensions (non-expansion).
- Easy to configure-easy to rotate.
- Radiant to contain the UV layer, UV protection.
- Transparent, Light transmission, Clear High strength, toughness
- Color stability, Lightweight, scratch-resistant Frame-resistance.
- Anti-drop, surface hardness.
- Outdoor weathering performance, Electrical resistance Bullet resistant with more layers.
- Eco-efficient material Warranty over than 10 years.

















# Perfection Group of Companies



















- Office No. B-307, Saraya Avenue, Garhoud Area, Dubai, UAE
- +971 4 25 45 015 +971 4 25 45 016
- info@perfectionuae.com www.perfectionuae.com