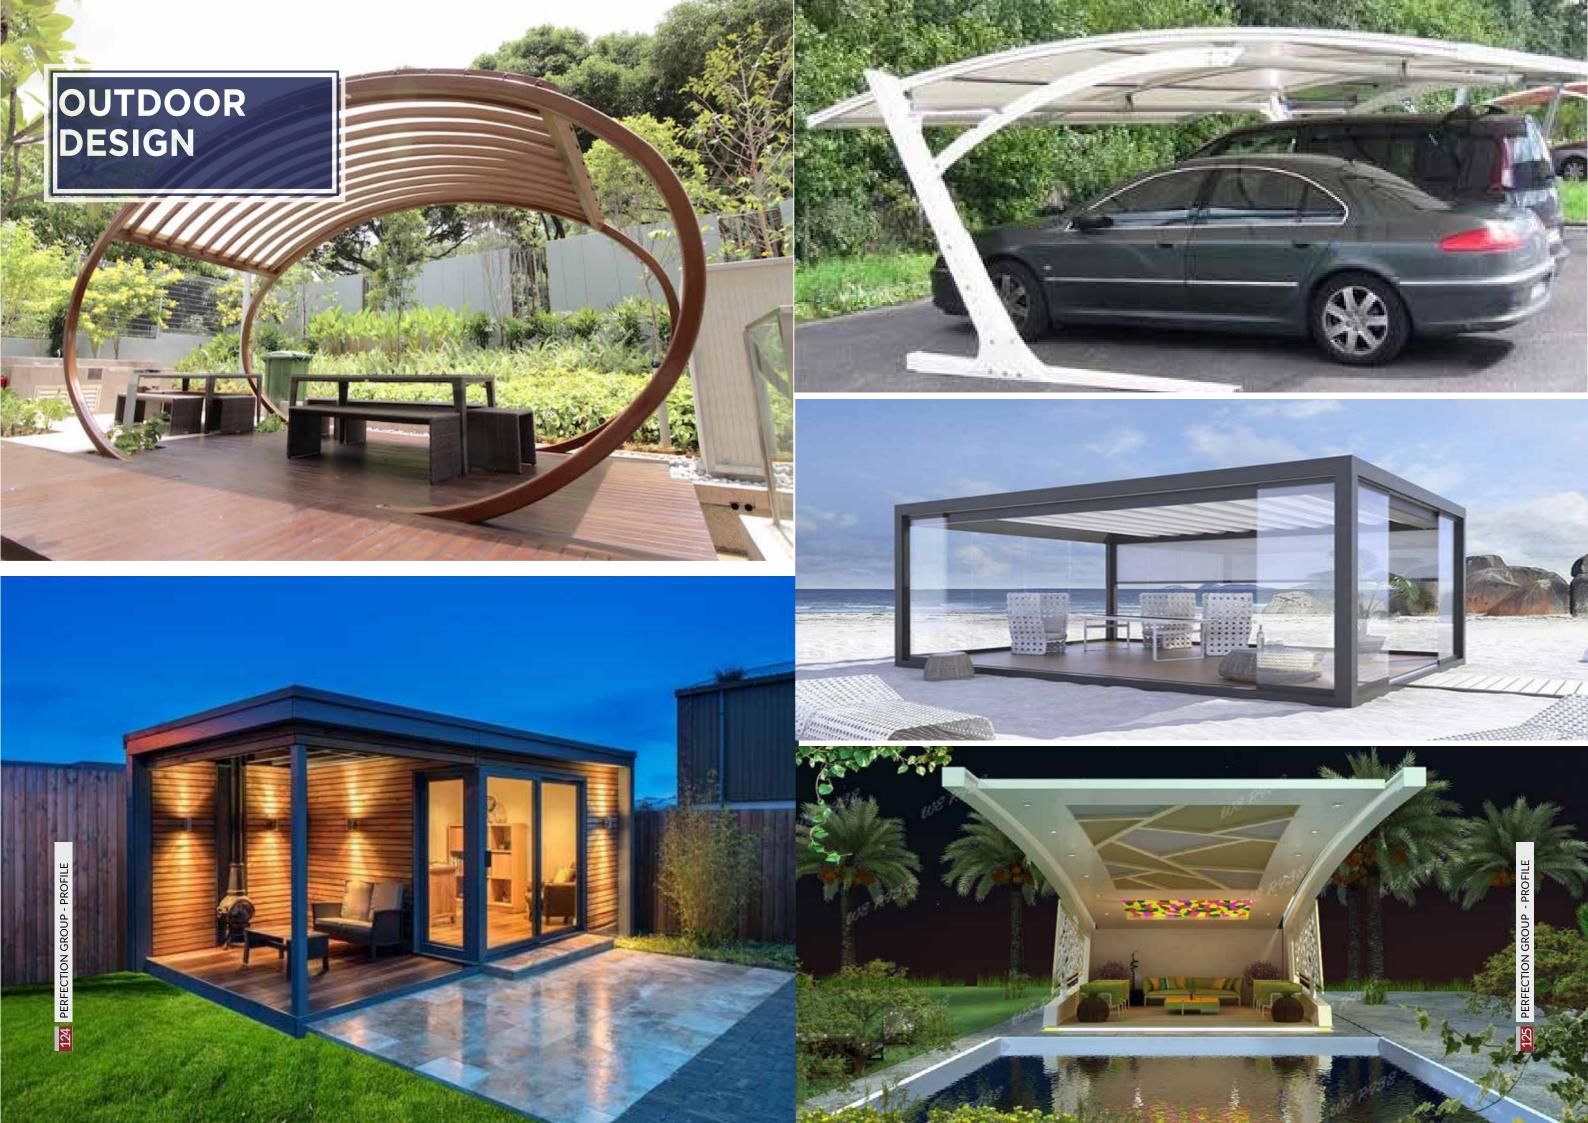

# **MEGAVIEW OUTDOOR:**

We at Mega View help you shape your dream of outdoor design to enjoy the open air with a full view of the sky.

At Mega View we provide the complete range of outdoor room and living experience.

We have extensive experience in design, creativity and uniqueness in the wide view that achieves aesthetics and quietness of the place with harmony between its corners.

We have a team of engineers and designers with multi-cultural background that helps us make our products very dynamic, spacious with multiple colors.

We combine advanced techniques in the field of decoration and team skills and are interested in detail to achieve excellence.