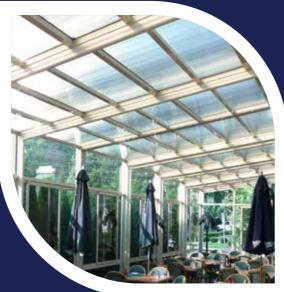

# **MEGAVIEW SKYLIGHT:**

Mega View Aluminum & Glass Works LLC / Mega View Manufacture LLC was founded in 2014 in Dubai, U.A.E. We earned the reputation as one of the most innovative, productive and reliable Aluminum Retractable Motorized Skylight System (MVS) in the Middle East & Africa. In-addition, we specialize in making Building Projects from infrastructure to the top roof. As a business leader in the Middle East, Mega View has developed quality products suitable for residential and commercial applications.

Mega View designs, manufactures and installs the world's most reliable and elegant movable skylight system enclosures and the fixed skylight type.

Our exclusive, maintenance-free aluminum truss systems are capable of spanning buildings more than 165' (50m) wide.

Our customized designs transform restaurants, malls and banquet facilities into sunlit spaces that customers love.

The biggest advantage of our retractable skylight over fixed awnings is the fact that they offer total protection to your outdoor area and our Aluminum profile mix (MVS) can handle all weather changes (wind, rain, sun and so on) and OPEN COMPLETLEY with a different color.

Our roof system is motorized and can be easily opened with a simple click. For the realization of cutting edge products Mega View works with expert designers and expert architects and engineers to offer a flawless and long-lasting product to satisfy the needs of our client. Relying on very hard aluminum structure (alloy 6061), we help you to beautify your home and carve out a beautiful space where you can relax with your family or increase your business profits and attract customers during all seasons, Mega View movable roof system are the right solution for you.