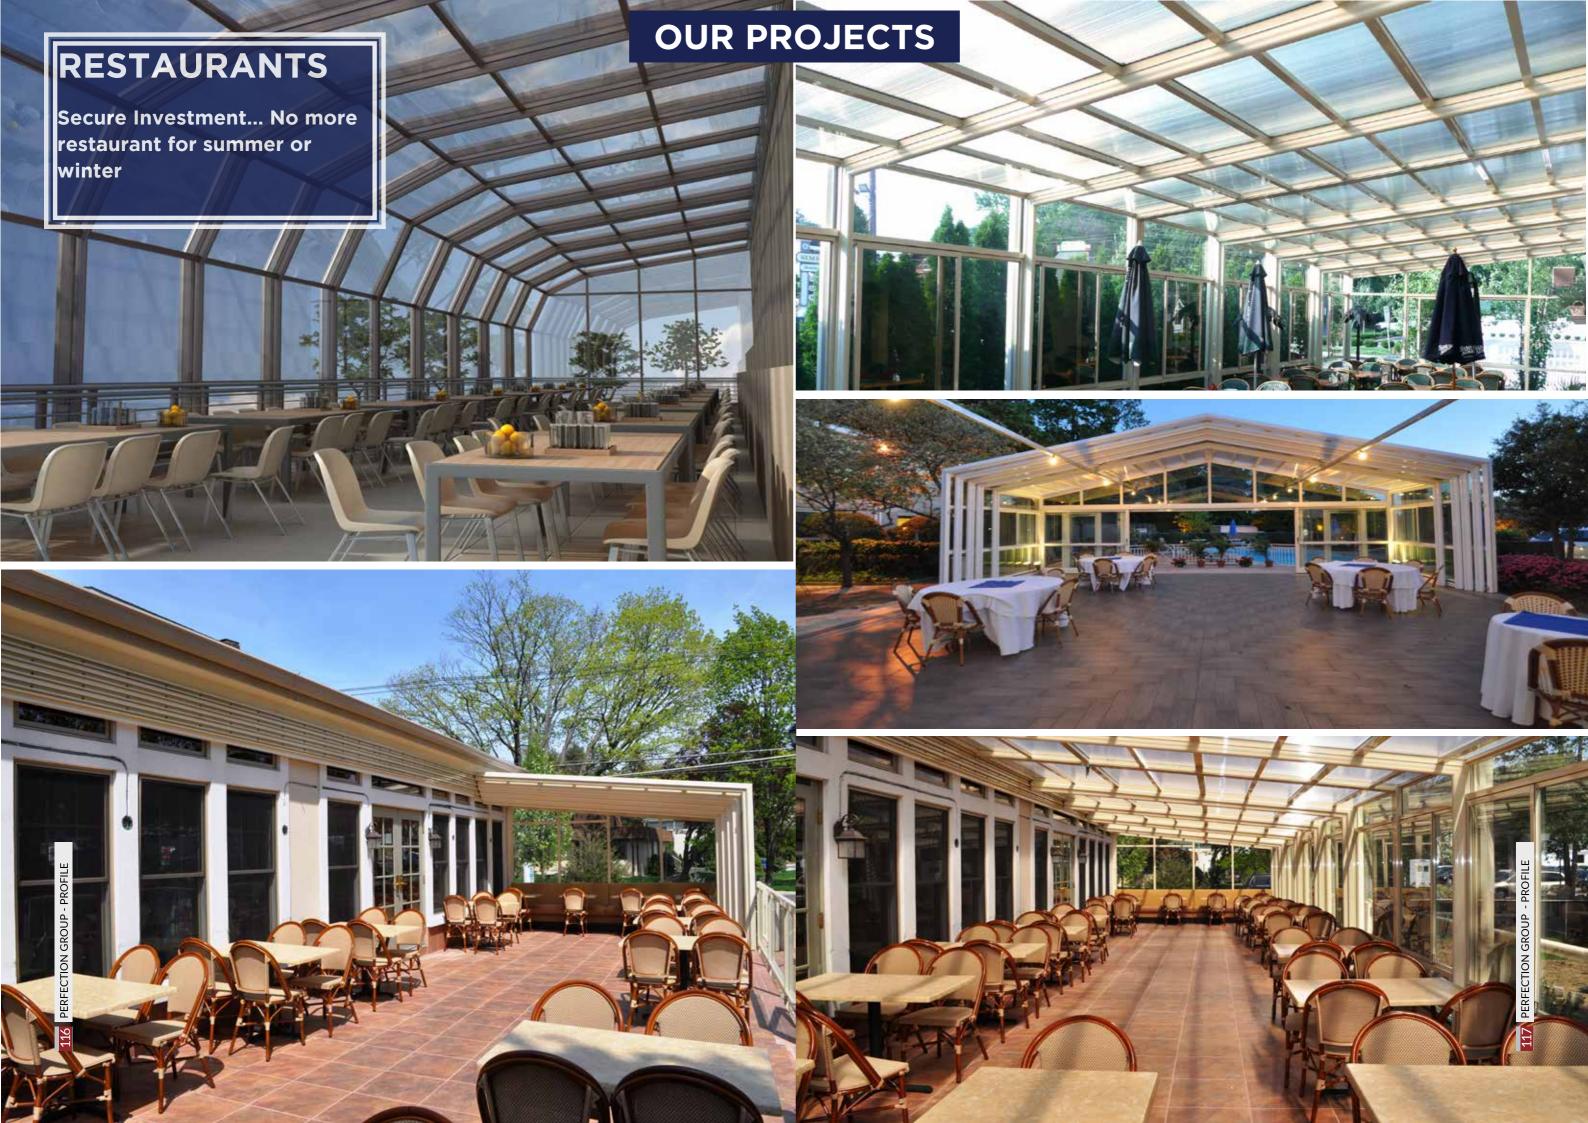

with extremely precise processes that ensure a very high level of safety to comply with the international standards.

# **POLYCARBONATE PROPERTIES:**

- Resistant (road equal to 250 times glass resistance).
- Its high temperature resistance reaches 120 C.
- Its low temperature resistance reaches 80 C below zero.
- Anti-flammable ignition, 85% heat insulation.
- Fixed in dimensions (non-expansion).
- Easy to configure-easy to rotate.
- Radiant to contain the UV layer, UV protection.
- Transparent, Light transmission, Clear High strength, toughness
- Color stability, Lightweight, scratch-resistant Frame-resistance.
- Anti-drop, surface hardness.
- Outdoor weathering performance, Electrical resistance Bullet resistant with more layers.
- Eco-efficient material Warranty over than 10 years.

















# Perfection Group of Companies



















- Office No. B-307, Saraya Avenue, Garhoud Area, Dubai, UAE
- +971 4 25 45 015 +971 4 25 45 016
- info@perfectionuae.com www.perfectionuae.com