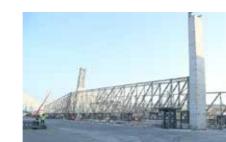

#### **HOTPACK PACKAGING:**

Client: Hotpack Packaging Industries

Consultant: Orion Engineering Consultants

Location: DIP, Dubai.

Completion Date: 24-06-2013

Duration: 12 months

Built-up Area: 25,175.60 square meters

Scope: Turnkey

Proposed Pre-Engineered/Hot Rolled Steel Structure Building as Warehouse and Service Block at DIP, Dubai, UAE.

The landmark project is located at DIP area with a total built up area 25,175.60 square meters.

The building consists of a ground floor and mezzanine which are both used as a plastic factory and offices for the staff.

The external finish is executed by using aluminum composite panels all around the building.

There are external services for the building like shaded parking and main guard room.