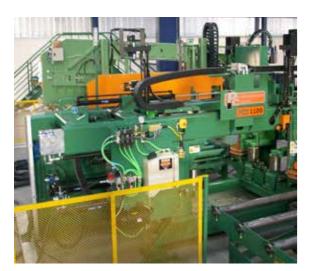

# Saw and Drilling Machine with roller conveyer

MAKE: Peddinghaus

MODEL: PCD 1100

Capacity Range:

Max Drill Size: From 12MM

UP TO 40MM.