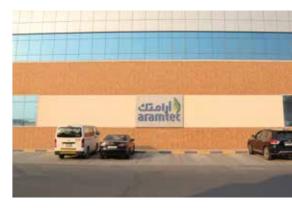

#### **ARAMTEC:**

Client: Aramtec

Consultant: Orion Engineering Consultants

Location: Al Qouz Industrial First, Dubai.

Completion Date: 23-09-2011

Duration: 12 months

Built-up Area: 8,805 square meters

Scope: Turnkey

Construction of Hot Rolled Structural Steel Building as (G+M) Cold Stores Cum Office and Service Block for M/s. Aramtec on Plot No. 364-678 at Al Quoz Industrial First, Dubai, U.A.E

Aramtec project is located at Al Quoz Industrial First Area of total built up area 8805 square meters.