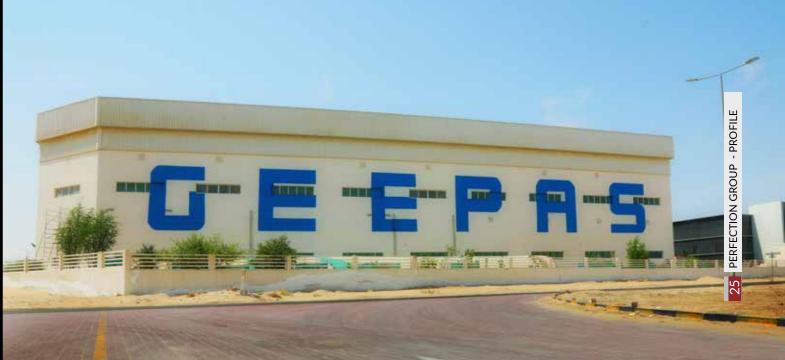

#### **GEEPAS WORLD:**

Client: Geepas World FZCO.

Consultant: Orion Engineering Consultants

Location: Techno Park, Dubai.

Completion Date: 18-04-2011

Duration: 12 months

Built-up Area: 18,393 square meters

Scope: Turnkey

Proposed Construction of Warehouse-cum-Office (G+M), Substation and Guard House Block for M/s Geepas World FZCO on Plot No. TP020301 at Techno Park, Dubai, U.A.E

Geepas project is located at Techno park area. It consists of three individual buildings. The first one is the main office of Geepas and it consists of a ground and mezzanine floor.

The second and third buildings are 7 meters clear high warehouses for storage usage relying on using racks system.

The external finish of all three buildings are Aluminium composite panels.

The external services buildings consist of substation and guard house block