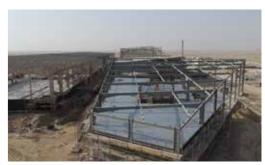

#### **DAHBASHI ENGINEERING:**

Client: Dahbashi Engineering

Consultant: Al Hashemi Planners Architects

Location: SaihShuaib 3 - DIC, Dubai

Completion Date: 08-01-2015

Duration: 12 months

Built-up Area: 12,500 square meters

Scope: Turnkey

Parts & Battery Warehouse and Battery Assembly (G+M) on Plot # 5320238 at SaihShuaib 3 - DIC, Dubai

Dahbashi Engineering project is located at Dubai industrial city on plot #5320238. 70% of the construction is a ground floor for the battery storage area while the remaining 30 % is offices and main reception area.

The mezzanine floor is fully erected as office area. Aluminum composite panels are used as external finish.

The external services consist of battery wash area, guard room and two shaded parkings.