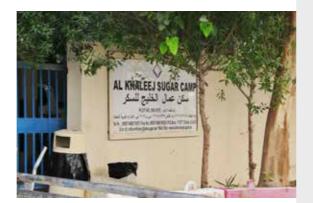

#### AL KHALEEJ SUGAR:

Client: Al Khaleej Sugar Co. L.L.C.

Consultant: Concept Consulting Engineers

Location: Jabel Ali Ind. Area, Dubai.

Completion Date: 22-08-2010

Duration: ---

Built-up Area: 164,941 square meters

Scope:

Construction of Precast Building as (G+4) Labour Accommodation on Plot No. 599-1915 for Al Khaleej Sugar Co. L.L.C. at Jabel Ali Ind. Area, Dubai.

Al Khaleej Sugar labor camp is a precast building located at Jabel Ali industrial area 2.

It consists of a ground floor and three typical floors. The ground floor is designed for services as dining hall, a kitchen a common toilet, prayer room and pump room.

Typical floors for labors rooms have a total of 310 nos with common balconies for all rooms.