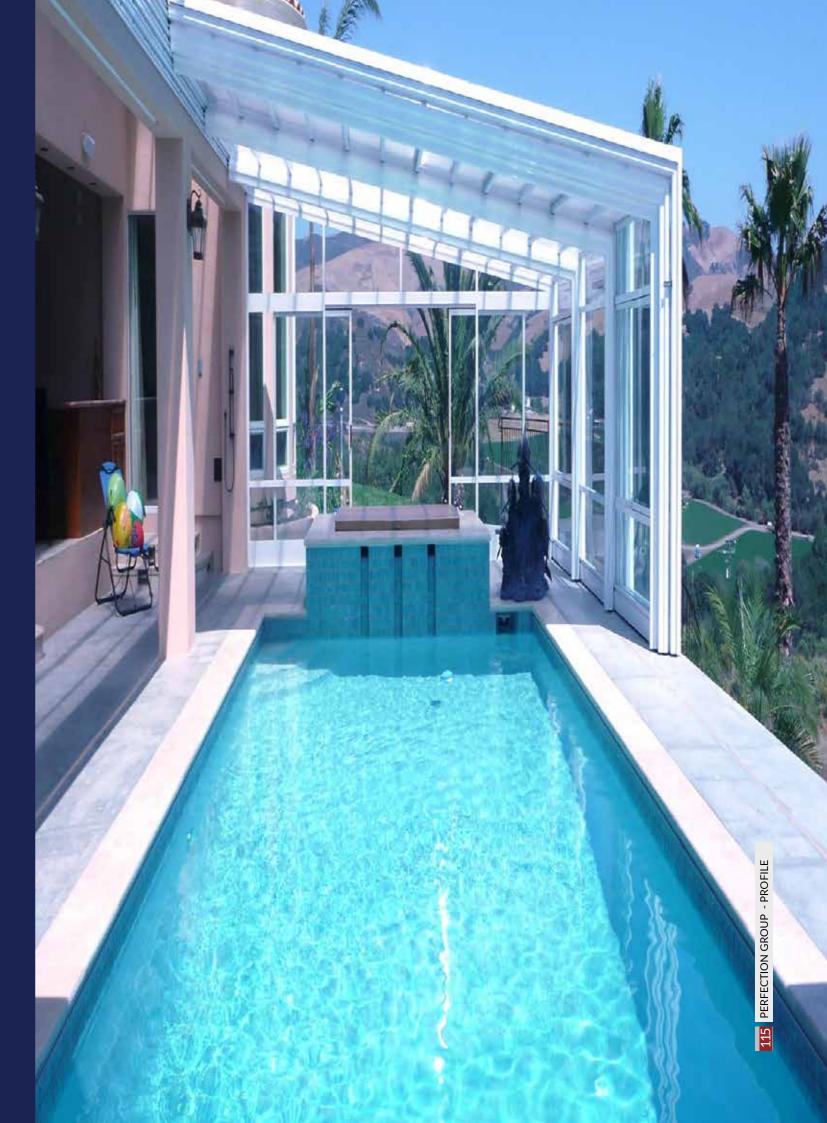

# **MEGAVIEW SKYLIGHT:**

Mega View Aluminum & Glass Works LLC / Mega View Manufacture LLC was founded in 2014 in Dubai, U.A.E. We earned the reputation as one of the most innovative, productive and reliable Aluminum Retractable Motorized Skylight System (MVS) in the Middle East & Africa. In-addition, we specialize in making Building Projects from infrastructure to the top roof. As a business leader in the Middle East, Mega View has developed quality products suitable for residential and commercial applications.

Mega View designs, manufactures and installs the world's most reliable and elegant movable skylight system enclosures and the fixed skylight type.

Our exclusive, maintenance-free aluminum truss systems are capable of spanning buildings more than 165' (50m) wide.

Our customized designs transform restaurants, malls and banquet facilities into sunlit spaces that customers love.

The biggest advantage of our retractable skylight over fixed awnings is the fact that they offer total protection to your outdoor area and our Aluminum profile mix (MVS) can handle all weather changes (wind, rain, sun and so on) and OPEN COMPLETLEY with a different color.

Our roof system is motorized and can be easily opened with a simple click. For the realization of cutting edge products Mega View works with expert designers and expert architects and engineers to offer a flawless and long-lasting product to satisfy the needs of our client. Relying on very hard aluminum structure (alloy 6061), we help you to beautify your home and carve out a beautiful space where you can relax with your family or increase your business profits and attract customers during all seasons, Mega View movable roof system are the right solution for you.