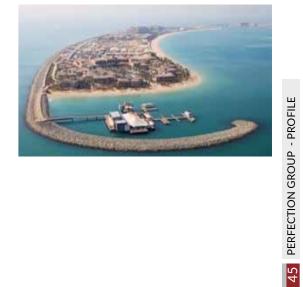

| 3  | JCB Model 532-120 Sr.no-                                | Capacity : 3.8 tonne                        |
|                                            | _  |                                                         |                                             |

## **MAJOR PROJECTS:**

Client: Technip

2,890 Tonnage:

Description:

Proposed Construction of Presidential Hangar at Abu Dhabi





Client: Arabtech Construction LLC

2,334 Tonnage:

Description:

Proposed construction of Nimr Automotive facility

park







Client: AL Dhaheri Capital Investment

1,085 Tonnage:

Description:

G+1 Central Mall at Khalifa City - A, Plot C1, SE-25, Abu Dhabi - UAE



Client: H.H. Sheikh Ahmed Bin Saeed

Al-Maktoum Tonnage: 270

Description:

Floating Marina Restaurant







# CERTIFICATE OF REGISTRATION This is to certify that the Management System of Perfection **Metal Industries LLC** P.O. Box: 32770, PLN142, ZONE N, Al Ghail Industrial Zone-NFZ, has been assessed and registered by Gabriel Registrar as conforming ISO 9001:2015 **Quality Management System** The Quality Management System is applicable to : Design, Fabrication, Blasting, Painting & Erection of Steel Products for Civil and Industrial Application [EA/NACE: 17/25.11 & 25.99] 1" Surveillance due before : 11-January-2020 2" Surveillance due before : 11-January-2021



## ISO 14001:2015 CERTIFICATE









070200079

INITIAL CERTIFICATION DATE

CERTIFICATE VALID TILL

www.gabrielregistrar.com

OF REGISTRATION

This is to certify that the Management System of



P.O. Box: 32770, PLN142, ZONE N, Al