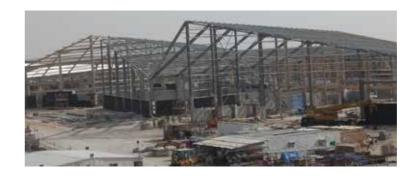

#### **HOTPACK PACKAGING:**

Client: Hotpack Packaging Industries

Consultant: Orion Engineering Consultants

Location: DIP, Dubai.

Completion Date: 24-06-2013

Duration: 12 months

Built-up Area: 25,175.60 square meters

Scope: Turnkey

Proposed Pre-Engineered/Hot Rolled Steel Structure Building as Warehouse and Service Block at DIP, Dubai, UAE.

The landmark project is located at DIP area with a total built up area 25,175.60 square meters.

The building consists of a ground floor and mezzanine which are both used as a plastic factory and offices for the staff.

The external finish is executed by using aluminum composite panels all around the building.

There are external services for the building like shaded parking and main guard room.