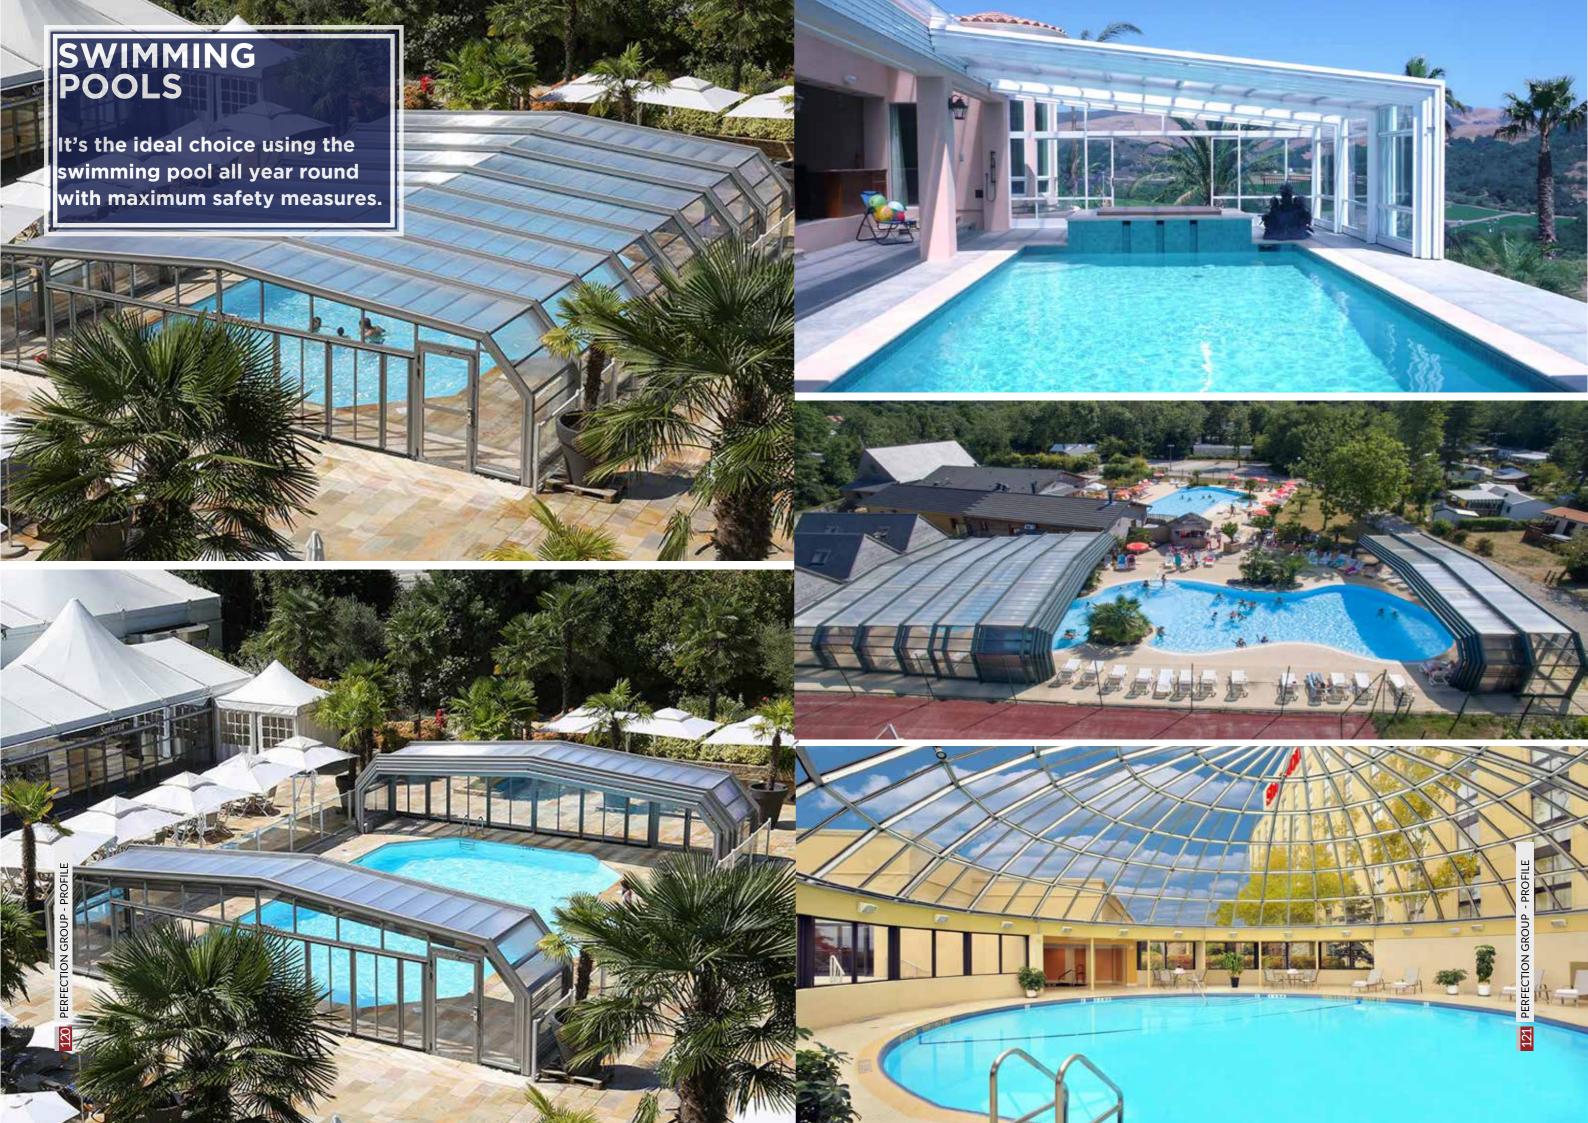

# **MEGAVIEW SKYLIGHT:**

Mega View Aluminum & Glass Works LLC / Mega View Manufacture LLC was founded in 2014 in Dubai, U.A.E. We earned the reputation as one of the most innovative, productive and reliable Aluminum Retractable Motorized Skylight System (MVS) in the Middle East & Africa. In-addition, we specialize in making Building Projects from infrastructure to the top roof. As a business leader in the Middle East, Mega View has developed quality products suitable for residential and commercial applications.

Mega View designs, manufactures and installs the world's most reliable and elegant movable skylight system enclosures and the fixed skylight type.

Our exclusive, maintenance-free aluminum truss systems are capable of spanning buildings more than 165' (50m) wide.

Our customized designs transform restaurants, malls and banquet facilities into sunlit spaces that customers love.

The biggest advantage of our retractable skylight over fixed awnings is the fact that they offer total protection to your outdoor area and our Aluminum profile mix (MVS) can handle all weather changes (wind, rain, sun and so on) and OPEN COMPLETLEY with a different color.

Our roof system is motorized and can be easily opened with a simple click. For the realization of cutting edge products Mega View works with expert designers and expert architects and engineers to offer a flawless and long-lasting product to satisfy the needs of our client. Relying on very hard aluminum structure (alloy 6061), we help you to beautify your home and carve out a beautiful space where you can relax with your family or increase your business profits and attract customers during all seasons, Mega View movable roof system are the right solution for you.