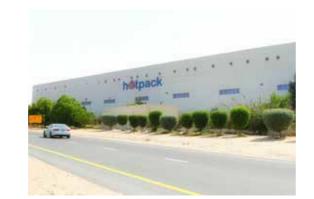

#### **HOTPACK PACKAGING:**

Client: Hotpack Packaging Industries

Consultant: Orion Engineering Consultants

Location: DIP, Dubai.

Completion Date: 24-06-2013

Duration: 12 months

Built-up Area: 25,175.60 square meters

Scope: Turnkey

Proposed Pre-Engineered/Hot Rolled Steel Structure Building as Warehouse and Service Block at DIP, Dubai, UAE.

The landmark project is located at DIP area with a total built up area 25,175.60 square meters.

The building consists of a ground floor and mezzanine which are both used as a plastic factory and offices for the staff.

The external finish is executed by using aluminum composite panels all around the building.

There are external services for the building like shaded parking and main guard room.