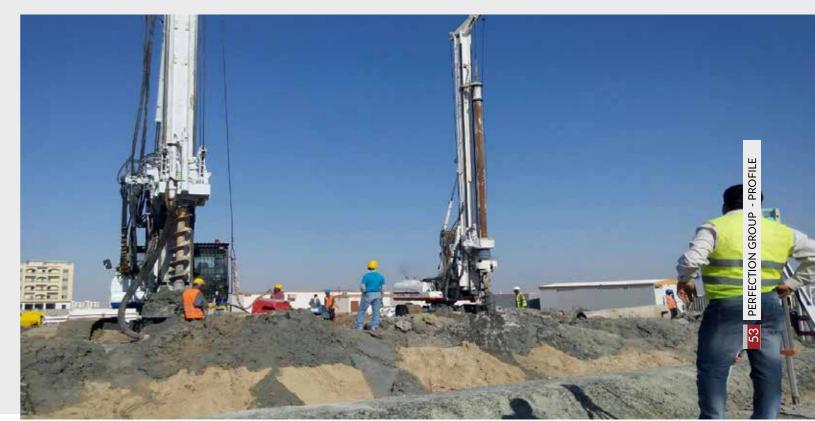

51 PERFECTION GROUP - PROFILE

Pilestone is an esteemed entity specializing in Surveying Work, GPS (Global Positioning System), Contour Graphic Drawing, Topographic Drawing, CFA Piling, Casing Pile, Secant Pile and Land Survey (Total Substation), Excavation, Shoring and Dewatering Works.

# **OUR ACTIVITIES**

We provide end to end solutions of all types of Piling. We seek to meet the Foundation requirements of our clients within their budget, compiling a competitive pricing with efficient and experienced designing and extensive range of Piling foundation methods and systems.

# **OUR EQUIPMENT:**

A.

SR620 SOILMEC RIG MACHINE (Used for CFA & Casing)

MECBO Concrete Pump