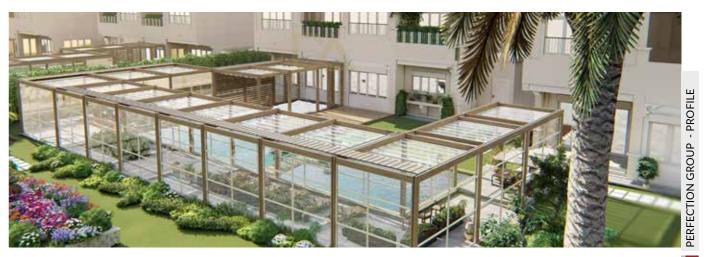

# **MEGAVIEW SKYLIGHT:**

Mega View Aluminum & Glass Works LLC / Mega View Manufacture LLC was founded in 2014 in Dubai, U.A.E. We earned the reputation as one of the most innovative, productive and reliable Aluminum Retractable Motorized Skylight System (MVS) in the Middle East & Africa. In-addition, we specialize in making Building Projects from infrastructure to the top roof. As a business leader in the Middle East, Mega View has developed quality products suitable for residential and commercial applications.

Mega View designs, manufactures and installs the world's most reliable and elegant movable skylight system enclosures and the fixed skylight type.

Our exclusive, maintenance-free aluminum truss systems are capable of spanning buildings more than 165' (50m) wide.

Our customized designs transform restaurants, malls and banquet facilities into sunlit spaces that customers love.

The biggest advantage of our retractable skylight over fixed awnings is the fact that they offer total protection to your outdoor area and our Aluminum profile mix (MVS) can handle all weather changes (wind, rain, sun and so on) and OPEN COMPLETLEY with a different color.

Our roof system is motorized and can be easily opened with a simple click. For the realization of cutting edge products Mega View works with expert designers and expert architects and engineers to offer a flawless and long-lasting product to satisfy the needs of our client. Relying on very hard aluminum structure (alloy 6061), we help you to beautify your home and carve out a beautiful space where you can relax with your family or increase your business profits and attract customers during all seasons, Mega View movable roof system are the right solution for you.

# **MEGAVIEW OUTDOOR:**

We at Mega View help you shape your dream of outdoor design to enjoy the open air with a full view of the sky.

At Mega View we provide the complete range of outdoor room and living experience.