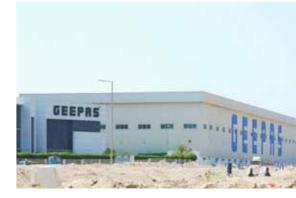

#### **GEEPAS WORLD:**

Client: Geepas World FZCO.

Consultant: Orion Engineering Consultants

Location: Techno Park, Dubai.

Completion Date: 18-04-2011

Duration: 12 months

Built-up Area: 18,393 square meters

Scope: Turnkey

Proposed Construction of Warehouse-cum-Office (G+M), Substation and Guard House Block for M/s Geepas World FZCO on Plot No. TP020301 at Techno Park, Dubai, U.A.E

Geepas project is located at Techno park area. It consists of three individual buildings. The first one is the main office of Geepas and it consists of a ground and mezzanine floor.