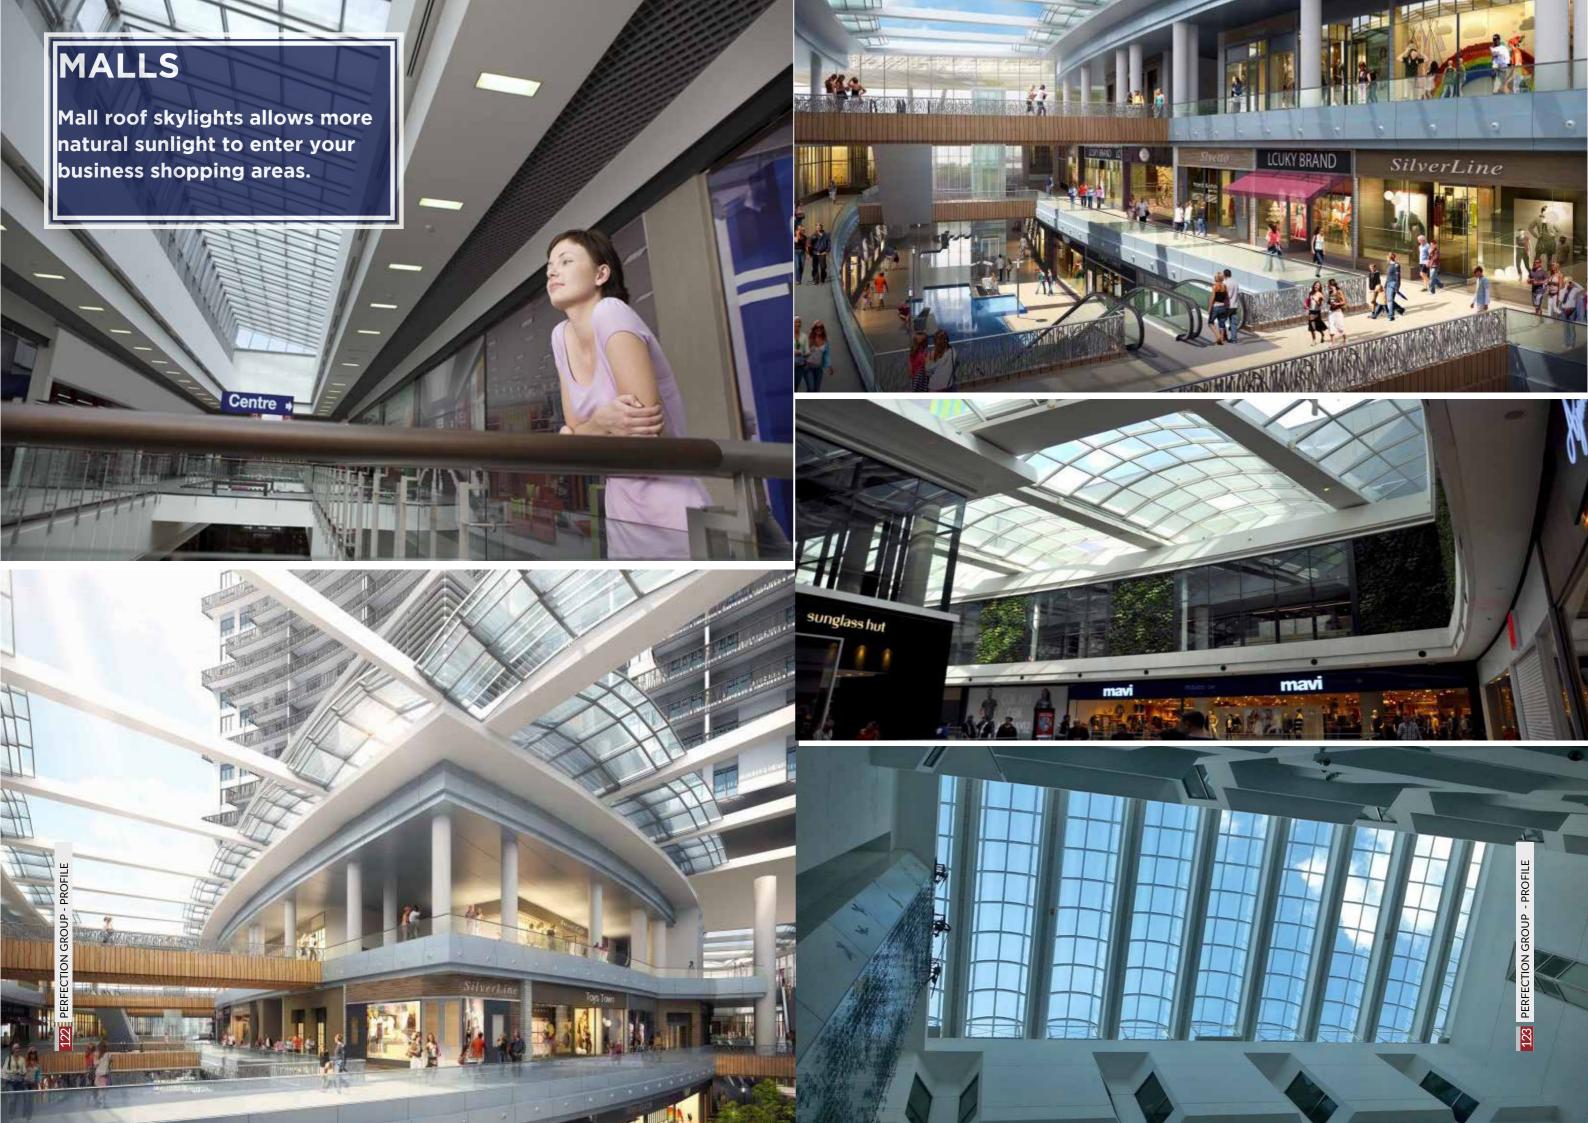

Our customized designs transform restaurants, malls and banquet facilities into sunlit spaces that customers love.

The biggest advantage of our retractable skylight over fixed awnings is the fact that they offer total protection to your outdoor area and our Aluminum profile mix (MVS) can handle all weather changes (wind, rain, sun and so on) and OPEN COMPLETLEY with a different color.