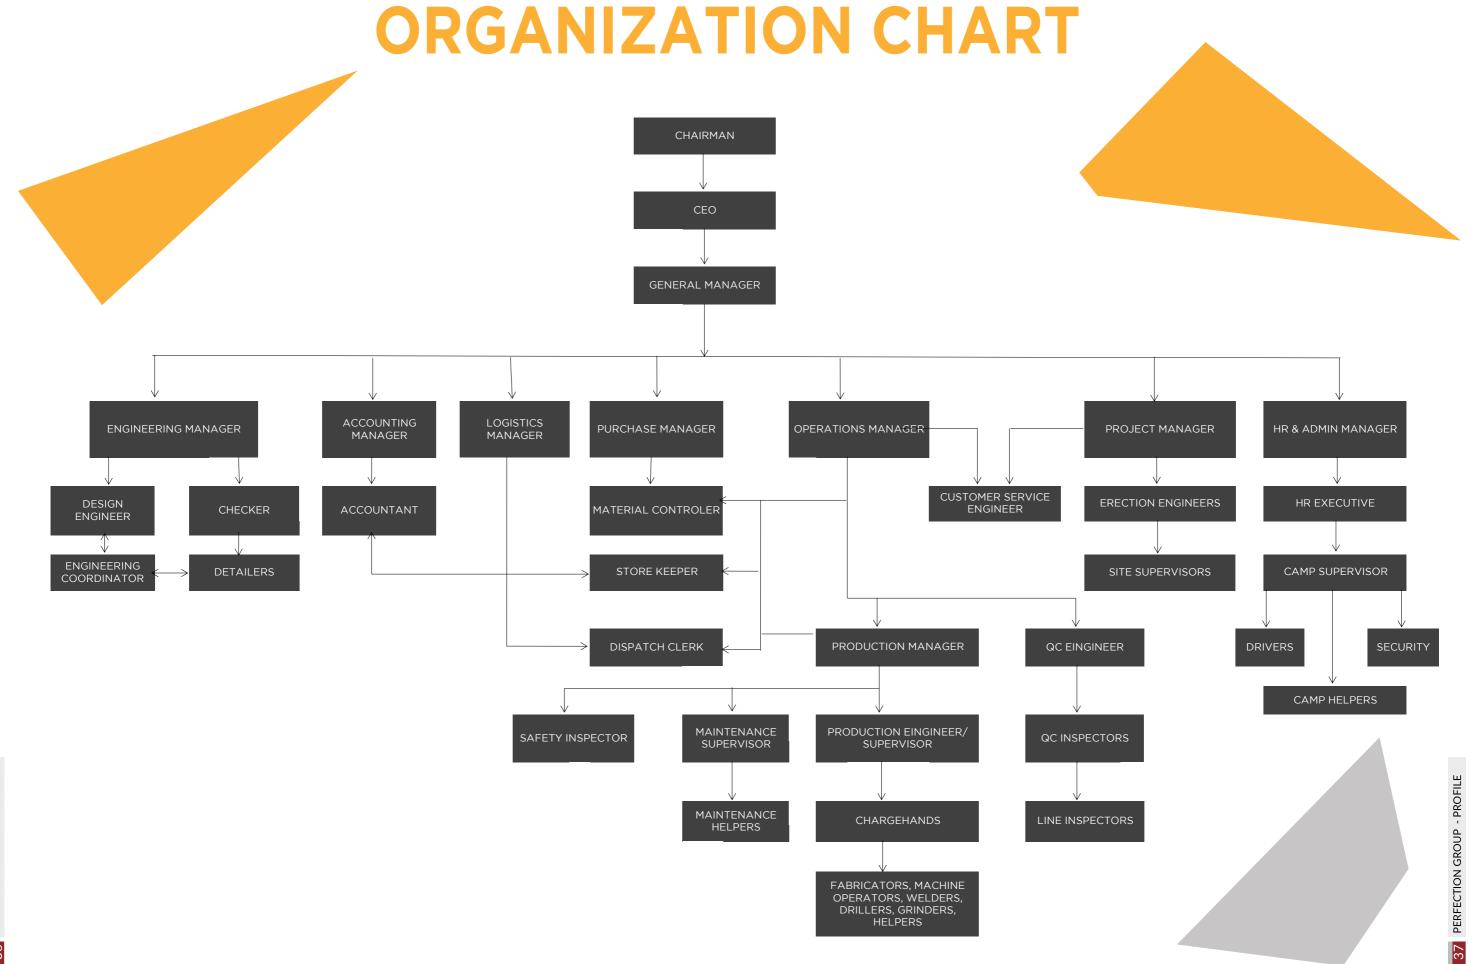

ctural steel design and drawing work.

Our focus is to consistently meet or exceed our valued clients' expectations ensuring maximum level of safety and quality that meet with the requirements of ISO 9001:2008 and TUV certification requirements.

PERFECTION METAL INDUSTRIES has a proven record of expertise in the field of steel construction, with its own capabilities and facilities which specialize in complex design and drawing work, intricate and accurate fabrication needs, and complex erection works.



Besides specializing in Fabrication and Design activities, our plant's team is well qualified in Inspection & Testing, Blasting, Painting, Delivery to site and Erection of steel structures (Both Hot Rolled and Built Up) including insulated roofing, wall cladding, roof ventilators etc.







# DESIGN SERVICE

Perfection Metal Industries LLC has a professional engineering team who provides professional design services to its own products. They perform the structural analysis and connections design for steel structures and pre-engineered buildings as per the AISC, ASTM, BS, JIS, DIN and FN standards.

# "WE TAKE ON ENGINEERING CHALLENGES, AND SOLVE THEM"









# DETAILING SERVICE

Our advanced software is carefully paired with professional detailers and checkers to guarantee the best level of quality, accuracy and optimization of detailing works for fabrication and erection. The detailing services include preparation of workshop drawings using Tekla and AutoCAD software, preparation of bill of materials, cutting plans, welding and jointing details, erection drawings, CNC