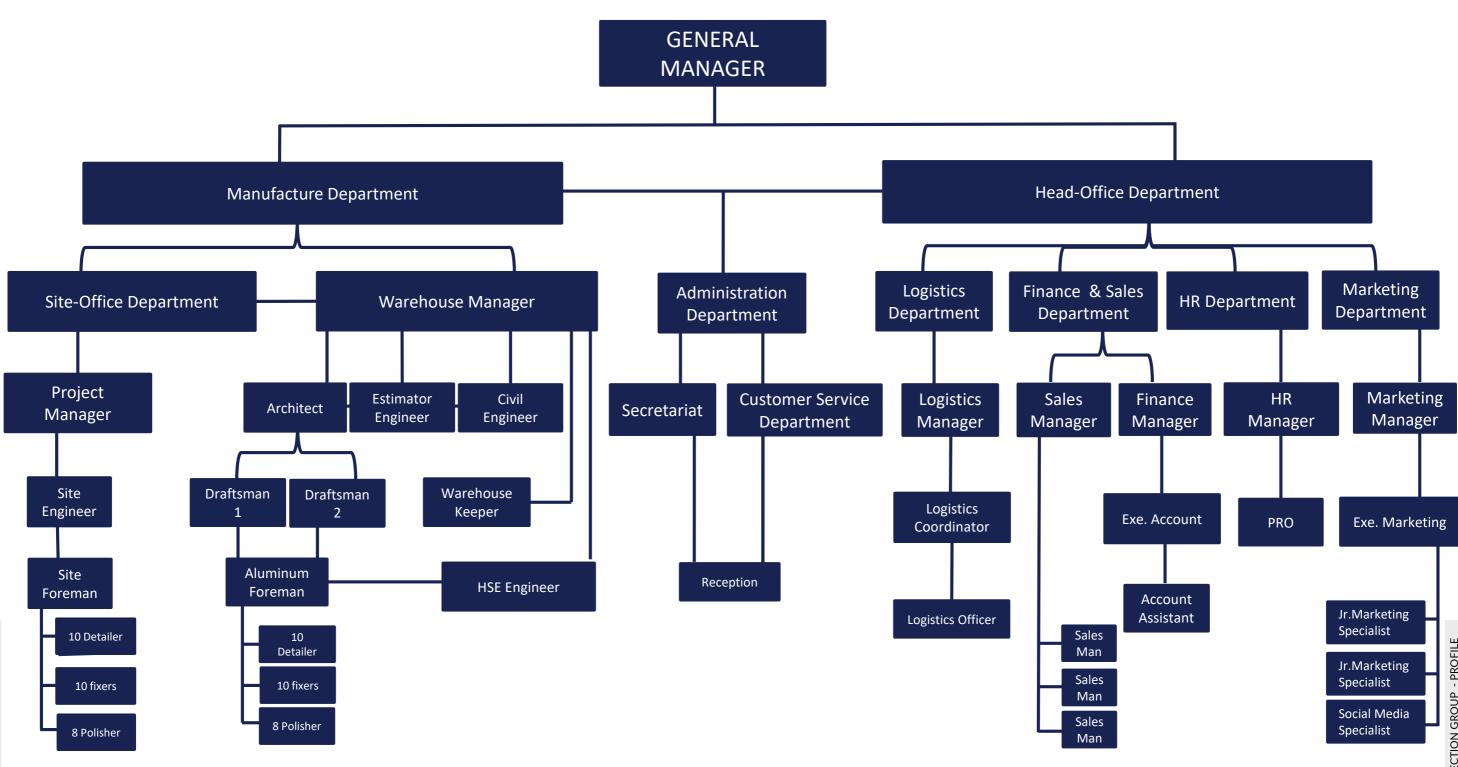

and designers with multi-cultural background that helps us make our products very dynamic, spacious with multiple colors.

We combine advanced techniques in the field of decoration and team skills and are interested in detail to achieve excellence.

# "OUR MISSION IS TO MAKE YOUR OUTDOOR DREAMS A REALITY"

# Mega View partnership with Hartmann Swiss System:

Remarkably, to provide our customers with a very competitive price blended with high quality product, Mega View has become the exclusive agent of Hartmann Swiss Aluminum System which is considered as one of the well-established companies in the Aluminum & Glass industry. This partnership provides Mega View with professional capabilities to serve its clients with high quality product, yet very cost effective.



# ORGANIZATION CHART





# **KEY BENEFITS:**

- Italian System Manufactured in Dubai United Arab Emirates.
- Our toughest system, designed to face extreme weather conditions. Designed for Arabian Gulf Climate.
- Unique & wide Varity of design depending on your budget and specification requirements.
- Motor and control technology for optimum use of natural lights.
- The Retractable Roof System Profile (MVS 17Sk) can be opened easily in any direction remotely or manually) by simple click.
- 30 Years Certified Installation & Service Professionals for on-site installation.
- Aluminum Roof with toughened glass, polycarbonate or PVC sheet on the top complete aluminum frames with folding doors. Designed internally with LED lights, Motors and AC system with Solar Power system & Sensor operation.
- Our exclusive, mainten