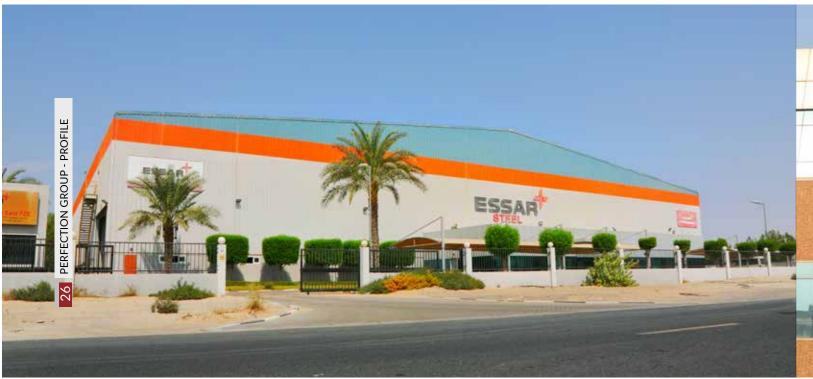

#### **ESSAR STEEL:**

Client: Essar Steel Middle East FZE

Consultant: Winner Consultants.

Location: JAFZA, Dubai.

Completion Date: 15-09-2011

Duration: 13 months

Built-up Area: 14,131 square meters

Scope: Turnkey

Proposed Pre-Engineered Steel Structure Buildings as Factory, Office and Related Services for M/s Essar Steel Ltd., on Plot No.S-40402 at Ports, Customs & Free Zone Corporation (PCFC – JAFZA), Dubai, U.A.E.