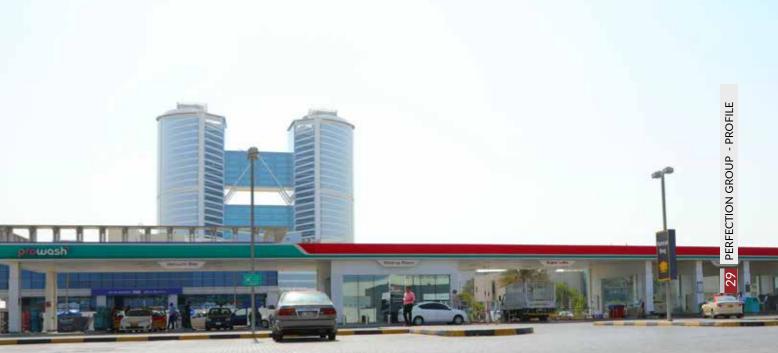

#### **ENOC:**

Client: Emirates National Oil Company

Consultant: BH-NS Engineering Consultant

Location: Jabel ali, Dubai

Completion Date: 18-02-2010

Duration: 10 months

Built-up Area: 3,127 Square meters

Scope : Design and Build

Construction of Ancillary Profit Centre at site No. 1096, Plot No. MO0690 for M/s Emirates National Oil Company, at Jabel Ali, Dubai.

Aramtec project is located at Al Quoz Industrial First Area of total built up area 8805 square meters.