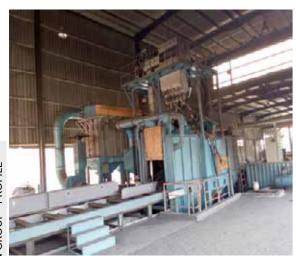

# Auto shot Blasting Machine

MAKE: Mecshot

MODEL: AT-100-150-6W

Capacity Range: 6 Wheel

Blasting