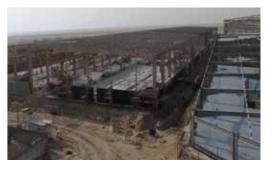

#### **ENGINEERING OFFICE:**

Client: Engineering Office

Consultant: Engineering Office

Location: Nad al Sheba Dubai.

Completion Date: 10-04-2017

Duration: 12 months

Built-up Area: 14,500 Square meters

Scope: Turnkey

This project is located at Nad al Sheba area inside the PVG compound.

The building is 9 meters clear high warehouses that consists of three zones.

Zone A has 8 separate warehouses, Zone B has storage warehouses and 4 NOS of cold storage rooms.

Zone C is designed as an opened warehouse for vehicle storage.

The external service work has an asphalt around the building and service block & chillers covered with aluminum louver, service building for pump room and substation.