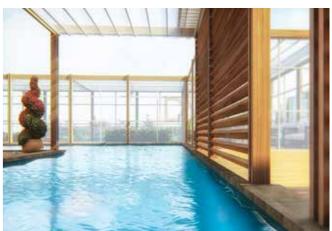

# **MEGAVIEW SKYLIGHT:**

Mega View Aluminum & Glass Works LLC / Mega View Manufacture LLC was founded in 2014 in Dubai, U.A.E. We earned the reputation as one of the most innovative, productive and reliable Aluminum Retractable Motorized Skylight System (MVS) in the Middle East & Africa. In-addition, we specialize in making Building Projects from infrastructure to the top roof. As a business leader in the Middle East, Mega View has developed quality products suitable for residential and commercial applications.

Mega View designs, manufactures and installs the world's most reliable and elegant movable skylight system enclosures and the fixed skylight type.

Our exclusive, maintenance-free aluminum truss systems are capable of spanning buildings more than 165' (50m) wide.

Our customized designs transform restaurants, malls and banquet facilities into sunlit spaces that customers love.

The biggest advantage of our retractable skylight over fixed awnings is the fact that they offer total protection to your outdoor area and our Aluminum profile mix (MVS) can handle all weather changes (wind, rain, sun and so on) and OPEN COMPLETLEY with a different color.

Our roof system is motorized and can be easily opened with a simple click. For the realization of cutting edge products Mega View works with expert designers and expert architects and engineers to offer a flawless and long-lasting product to satisfy the needs of our client. Relying on very hard aluminum structure (alloy 6061), we help you to beautify your home and carve out a beautiful space where you can relax with your family or increase your business profits and attract customers during all seasons, Mega View movable roof system are the right solution for you.