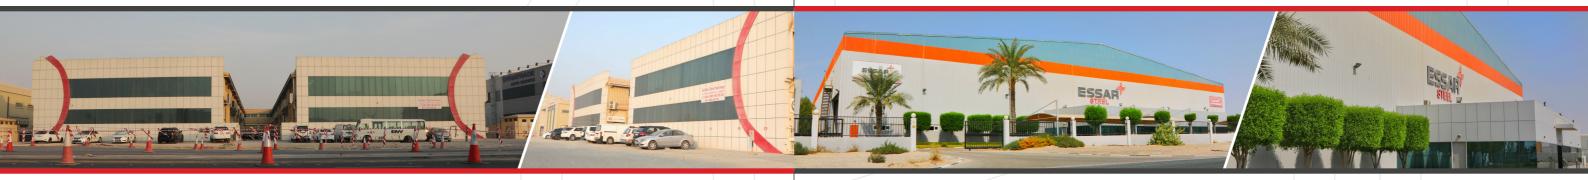

## **ESSAR STEEL:**

- ♦ Client: Essar Steel Middle East FZE
- ♦ Consultant: Winner Consultants.
- ♦ Location: JAFZA, Dubai.
- ♦ Completion Date: 15-09-2011
- ♦ Built-up Area: 141,318 square meters
- ♦ Scope:

Proposed Pre-Engineered Steel Structure Buildings as Factory, Office and Related Services for Essar Steel Ltd., on Plot No.S-40402 at Ports, Customs & Free Zone Corporation (PCFC – JAFZA), Dubai, U.A.E.