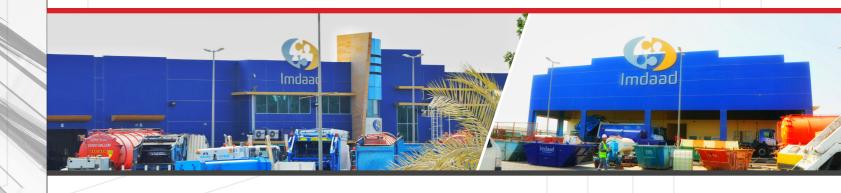

area and battery assembling area.

30% offices the mezzanine floor is fully done as office area. Aluminum composite panels used as external finishing works.

Proposed Workshop and Facilities for M/s. Imdaad LLC on Plot No.S-40903, S-40904, S-40905 at JAFZA South, Dubai, U.A.E

The facility is located in JAFZA south and consists of workshop and storage area.