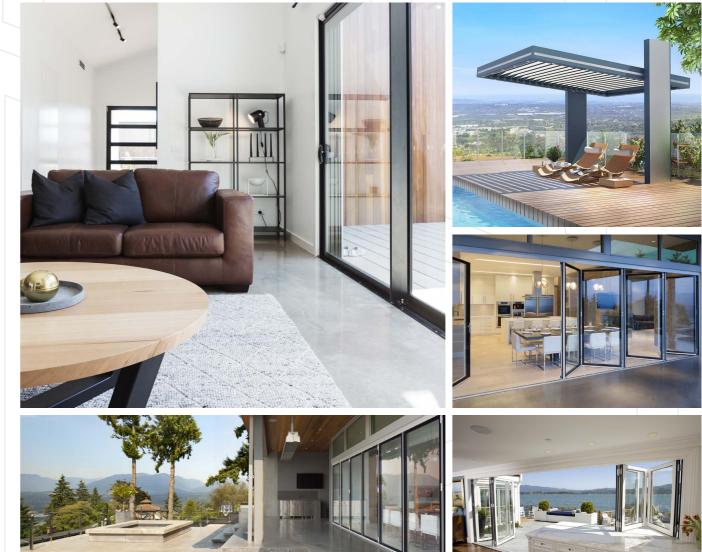

#### **MEGA VIEW ALUMINUM & GLASS WORKS LLC MEGA VIEW MANUFACTURE LLC**

Mega View Building Contracting Company (L.L.C.) was founded in 2014 in Dubai, U.A.E. We earned the reputation as one of the most innovative, productive and reliable Aluminum Retractable Motorized Skylight System (MVS) in the Middle East & Africa.

In addition, we specialize in making Building Projects from infrastructure to the top roof. As a business leader in the Middle East, MEGA VIEW has developed quality products suitable for residential and commercial applications.

#### **PRODUCT RANGE:**

- Aluminum custom Proofing System (Sliding or Fixed) Aluminum Custom Curtain Wall
- ♦ Aluminum Custom Partitions (Sliding or Fixed)
- Aluminum skylights (Structural, Pyramid, Circular,
- Customizable)
- ♦ Aluminum Parking Shades
- ♦ Aluminum Gates

- ♦ Aluminum Cladding
- ♦ Aluminum Folding Glass ♦ Aluminum Door & Windows
- Aluminum Elegant pergolas for your outdoor life style

#### **OUR ACTIVITIES:**

- Obesigning, manufacturing, and installing Aluminum Retractable Motorized Skylight System (MVS)
- Obsigning, manufacturing, and installing Bi- Door and Glass Wall Systems.
- ♦ Outdoor designs
- Moveable Roof System (Open Air)