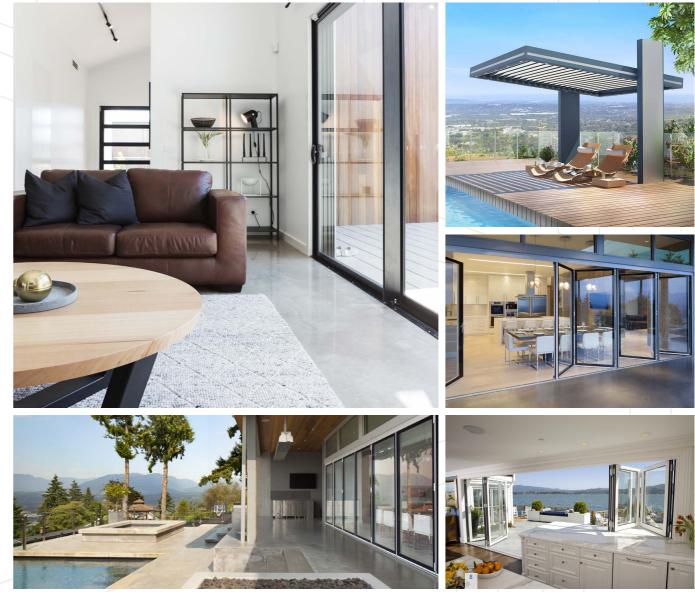

#### **MEGA VIEW ALUMINUM & GLASS WORKS LLC MEGA VIEW MANUFACTURE LLC**

Mega View Building Contracting Company (L.L.C.) was founded in 2014 in Dubai, U.A.E. We earned the reputation as one of the most innovative, productive and reliable Aluminum Retractable Motorized Skylight System (MVS) in the Middle East & Africa.

In addition, we specialize in making Building Projects from infrastructure to the top roof. As a business leader in the Middle East, MEGA VIEW has developed quality products suitable for residential and commercial applications.

#### **PRODUCT RANGE:**

- Aluminum custom Proofing System (Sliding or Fixed) Aluminum Custom Curtain Wall
- ♦ Aluminum Custom Partitions (Sliding or Fixed)
- Aluminum skylights (Structural, Pyramid, Circular,
- Customizable)
- ♦ Aluminum Parking Shades
- ♦ Aluminum Gates

- ♦ Aluminum Cladding
- ♦ Aluminum Folding Glass ♦ Aluminum Door & Windows
- Aluminum Elegant pergolas for your outdoor life style

#### **OUR ACTIVITIES:**

- Obesigning, manufacturing, and installing Aluminum Retractable Motorized Skylight System (MVS)
- Obsigning, manufacturing, and installing Bi- Door and Glass Wall Systems.
- ♦ Outdoor designs
- Moveable Roof System (Open Air)