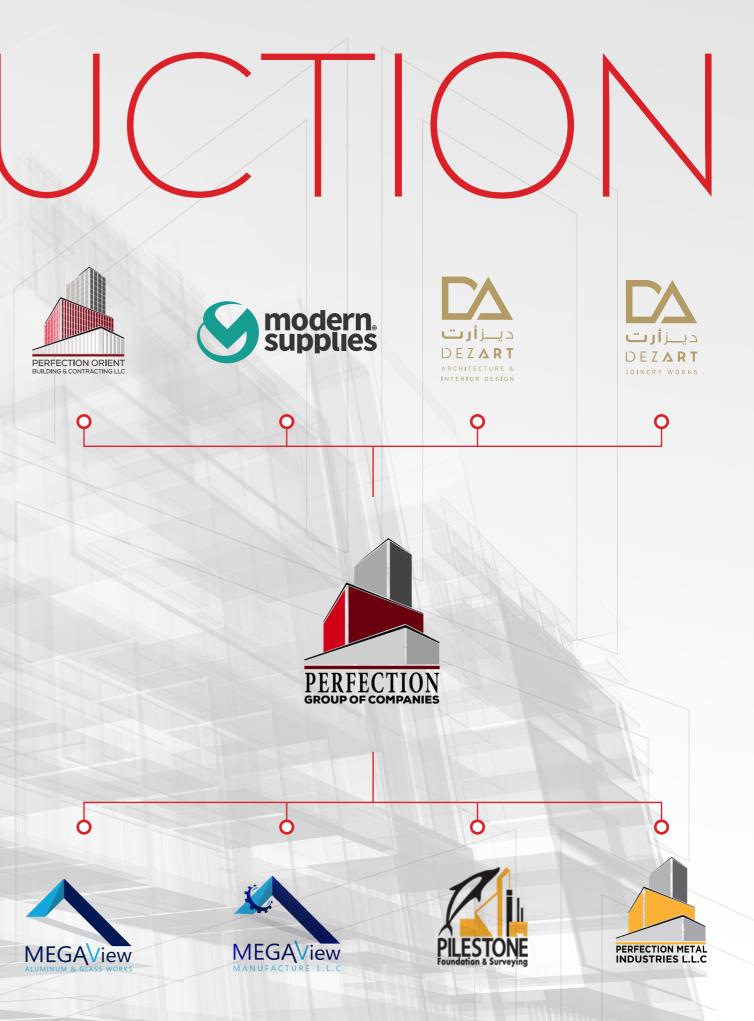

# PERFECTION GROUP OF COMPANIES AT A GLANCE

Our group is an economic entity formed of a set of companies that operate under Perfection's umbrella. These companies allow the group to serve its valued clients with a varied number of deliverables and turnkey solutions wherever they are and notwithstanding the complexity of their requirement. The group and its companies have continuously evolved over the years to meet the expectations of our clients, employees, and stakeholders through maintaining honest, transparent, and dynamic.

- Perfection Orient Building & Contracting LLC
- Pilestone Foundation Contractors & Surveys Works LLC
- Perfection Metal Industries LLC
- Modern Supplies General Trading LLC
- Mega View Aluminum & Glass works LLC
- Mega View Manufacture LLC
- Dezart Interior Decoration LLC
- Dezart Joinery Works LLC