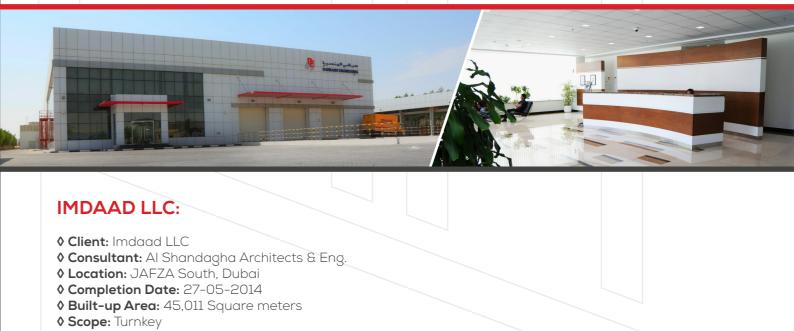

area and battery assembling area.

30% offices the mezzanine floor is fully done as office area. Aluminum composite panels used as external finishing works.

Proposed Workshop and Facilities for M/s. Imdaad LLC on Plot No.S-40903, S-40904, S-40905 at JAFZA South, Dubai, U.A.E

The facility is located in JAFZA south and consists of workshop and storage area.